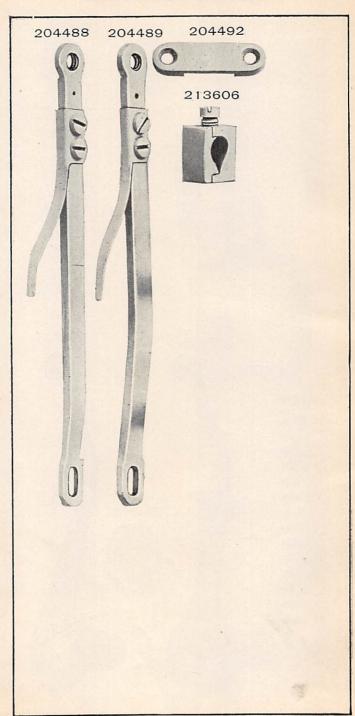

202001 and upward are numbers of Machine Parts.

The figures in the second column refer only to the plate in which the illustration of the part is shown and are NOT TO BE USED in ordering.

Two or more numbers over a cut indicate that the difference between such parts is not visible in an illustration.