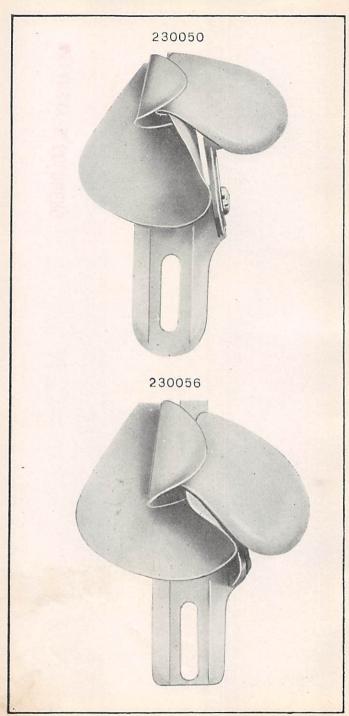

202001 and upward are numbers of Machine Parts.

The figures in the second column refer only to the plate in which the illustration of the part is shown and are NOT TO BE USED in ordering.

Two or more numbers over a cut indicate that the difference between such parts is not visible in an illustration.