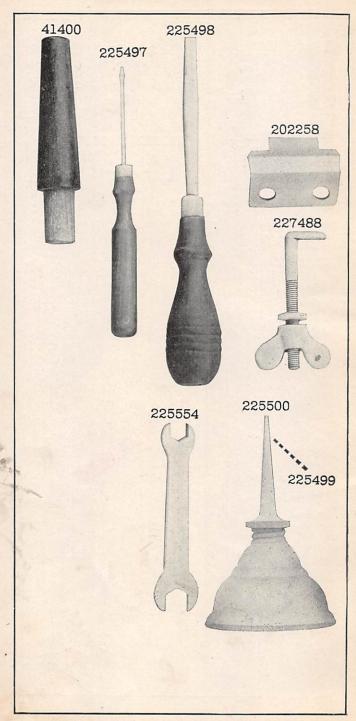

202001 and upward are numbers of Machine Parts.

The figures in the second column refer only to the plate in which the illustration of the part is shown and are NOT TO BE USED in ordering.

Two or more numbers over a cut indicate that the difference between such parts is not visible in an illustration.