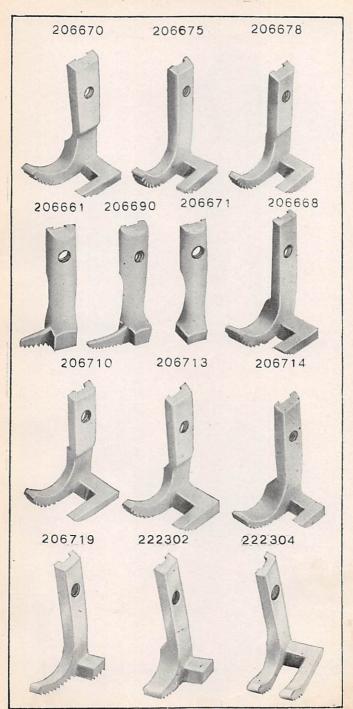

### INSTRUCTIONS FOR ORDERING

In ordering from this list, use ONLY the PART number in the FIRST column.

The number stamped on a Sewing Machine Part is the number of the Single Part only, except when the part includes Set Screws, Clamping Screws, Studs and Rollers Spun on, Small Wires riveted, or Parts soldered together, etc., which it is necessary to furnish in combination.

Every combination of parts sent out has its specific number which, although not stamped on Parts (except in above cases) must be used when ordering the combination.

Each number always indicates the SAME PART in whatever list it appears, or for whatever Machine.

The letters after some of the numbers indicate the style of finish only, as follows:

- A. Hardened, Polished and Plated.
- B. Polished and Plated.
- C. Hardened only.
- D. Polished only.
- E. Soft, not polished.
- F. Hardened and Polished.
- H. Blued.

These letters MUST BE USED when they appear in the list and AFTER the number, as in the list.

In this series

200001 to 201500 are Screw Numbers.

201501 to 201800 are Nut Numbers.

201801 to 202000 are Roller Numbers.

202001 and upward are numbers of Machine Parts.

The figures in the second column refer only to the plate in which the illustration of the part is shown and are NOT TO BE USED in ordering.

Two or more numbers over a cut indicate that the difference between such parts is not visible in an illustration.

Parts marked with an asterisk (\*) are furnished only when repairs are made at the factory.

From the library of: Superior Sewing Machine & Supply LLC

FOR