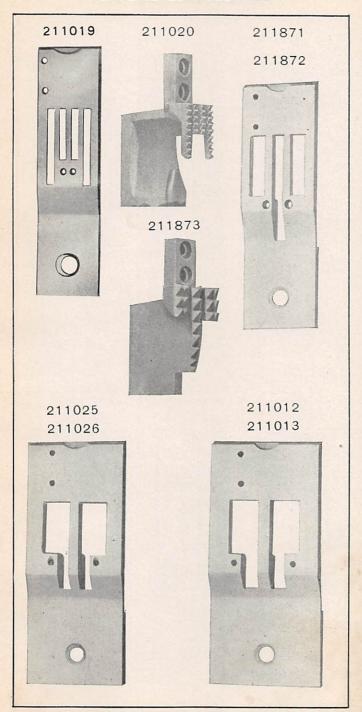

202001 and upward are numbers of Machine Parts.

The figures in the second column refer only to the plate in which the illustration of the part is shown and are NOT TO BE USED in ordering.

Two or more numbers over a cut indicate that the difference between such parts is not visible in an illustration.

Parts marked with an asterisk (\*) are furnished only when repairs are made at the factory.

From the library of: Superior Sewing Machine & Supply LLC

FOR