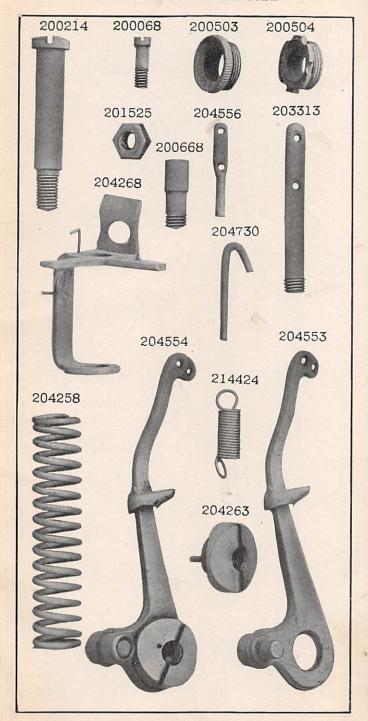

202001 and upward are numbers of Machine Parts.

The figures in the second column refer only to the plate in which the illustration of the part is shown and are NOT TO BE USED in ordering.

Two or more numbers over a cut indicate that the difference between such parts is not visible in an illustration.