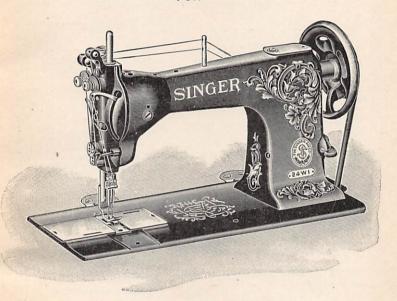

# MACHINE No. 24 w 1

#### DROP FEED

For Shirts, Corsets, Underwear, Corset Covers, Etc.

In gauges from  $\frac{1}{32}$  to  $\frac{3}{4}$  inch.

| No.     | Plate | Name                              | Each |
|---------|-------|-----------------------------------|------|
| *204161 |       | Arm                               | \$ 1 |
| *204412 |       | " 204161 with 200439c, 202036 and | 1    |
|         |       | 204705                            | 日十   |
| 204163  | 12305 | Arm Cap                           | 10   |
| 200278п | 12311 | " " Screw                         | 05   |
| 202248н | 12307 | " " " Washer                      | 05   |
| 200963E | 12311 | " Screw (3)                       | 06   |
| 202005  | 12308 | " " Washer (3)                    | 01   |
| 203202  | 12333 | " Shaft                           |      |
| 204705  | 12334 | " Bushing (front)                 | 35   |
| 200439c | 12311 | " " Position Screw                | 05   |
| 204440  | 12333 | " " Connection with four 200054E  | 100  |
|         |       | (2)                               | 75   |