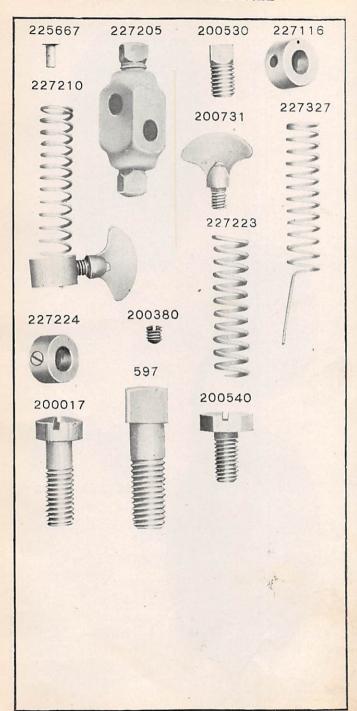

These letters MUST BE USED when they appear in the list and AFTER the number, as in the list.

In this series

200001 to 201500 are Screw Numbers.

201501 to 201800 are Nut Numbers.

201801 to 202000 are Roller Numbers.

202001 and upward are numbers of Machine Parts.

The figures in the second column refer only to the plate in which the illustration of the part is shown and are NOT TO BE USED in ordering.

Two or more numbers over a cut indicate that the difference between such parts is not visible in an illustration.