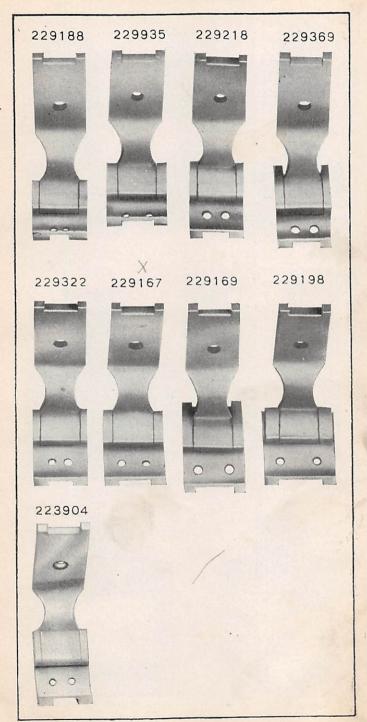

202001 and upward are numbers of Machine Parts.

The figures in the second column refer only to the plate in which the illustration of the part is shown and are NOT TO BE USED in ordering.

Two or more numbers over a cut indicate that the difference between such parts is not visible in an illustration.

Parts marked with an asterisk (\*) are furnished only when repairs are made at the factory.

From the library of: Superior Sewing Machine & Supply LLC

FOR