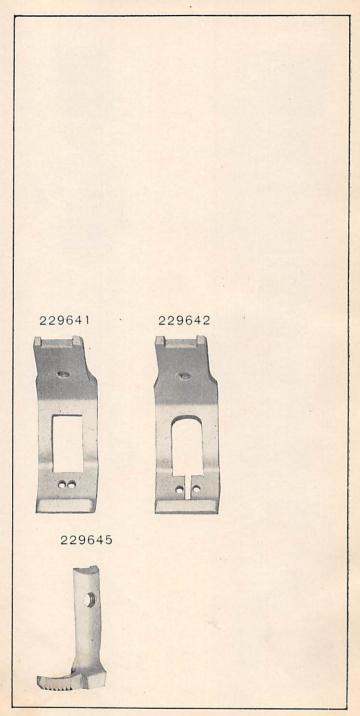

202001 and upward are numbers of Machine Parts.

The figures in the second column refer only to the plate in which the illustration of the part is shown and are NOT TO BE USED in ordering.

Two or more numbers over a cut indicate that the difference between such parts is not visible in an illustration.

Parts marked with an asterisk (\*) are furnished only when repairs are made at the factory.

From the library of: Superior Sewing Machine & Supply LLC

FOR