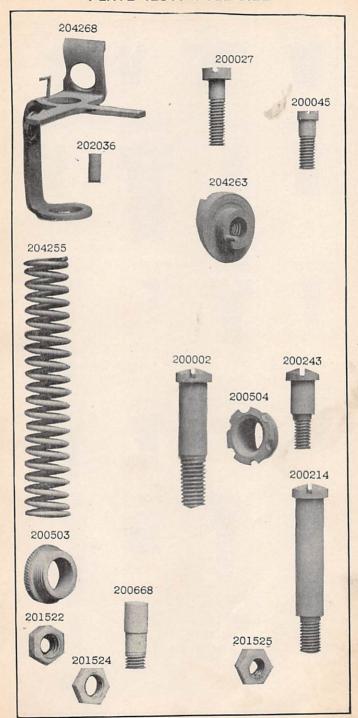

202001 and upward are numbers of Machine Parts.

The figures in the second column refer only to the plate in which the illustration of the part is shown and are NOT TO BE USED in ordering.

Two or more numbers over a cut indicate that the difference between such parts is not visible in an illustration.

Parts marked with an asterisk (\*) are furnished only when repairs are made at the factory.

From the library of: Superior Sewing Machine & Supply LLC

FOR