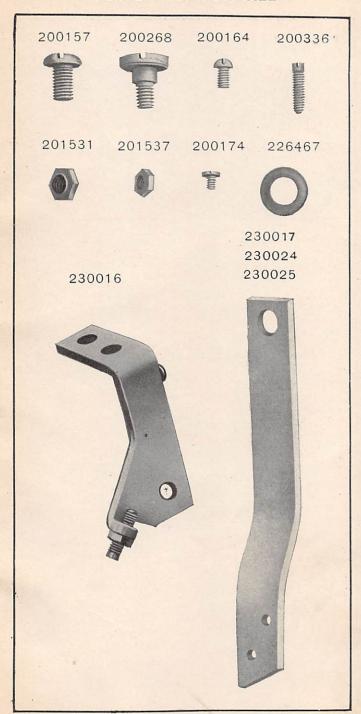

The letters after some of the numbers indicate the style of finish only, as follows:

- A. Hardened, Polished and Plated.
- B. Polished and Plated.
- C. Hardened only.
- D. Polished only.
- E. Soft, not polished.
- F. Hardened and Polished.
- H. Blued.

These letters MUST BE USED when they appear in the list and AFTER the number, as in the list.

In this series

200001 to 201500 are Screw Numbers.

201501 to 201800 are Nut Numbers.

201801 to 202000 are Roller Numbers.

202001 and upward are numbers of Machine Parts.

The figures in the second column refer only to the plate in which the illustration of the part is shown and are NOT TO BE USED in ordering.

Two or more numbers over a cut indicate that the difference between such parts is not visible in an illustration.