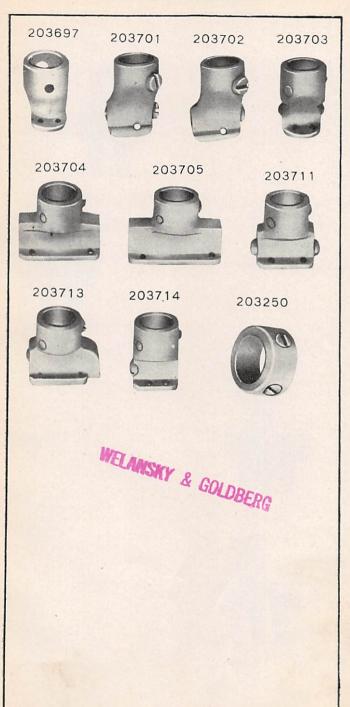

202001 and upward are numbers of Machine Parts.

The figures in the second column refer only to the plate in which the illustration of the part is shown and are NOT TO BE USED in ordering.

Two or more numbers over a cut indicate that the difference between such parts is not visible in an illustration.