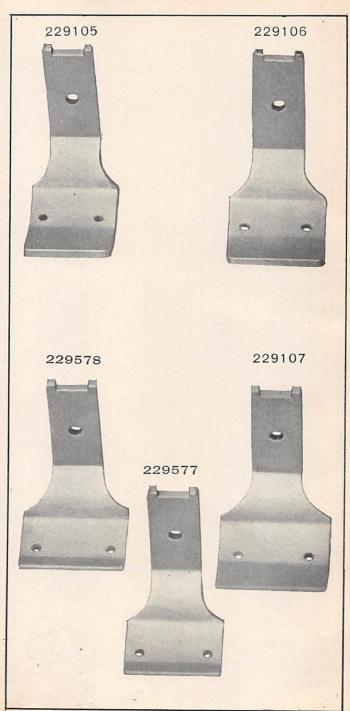

202001 and upward are numbers of Machine Parts.

The figures in the second column refer only to the plate in which the illustration of the part is shown and are NOT TO BE USED in ordering.

Two or more numbers over a cut indicate that the difference between such parts is not visible in an illustration.

Parts marked with an asterisk (\*) are furnished only when repairs are made at the factory.

From the library of: Superior Sewing Machine & Supply LLC

FOR