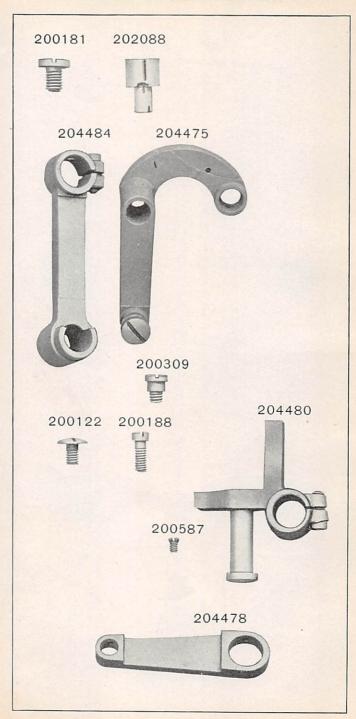

#### DROP FEED

For Shirts, Corsets, Underwear, Corset Covers, Etc.

In gauges from  $\frac{1}{32}$  to  $\frac{3}{4}$  inch.

| No.     | Plate | Name                              | Each |
|---------|-------|-----------------------------------|------|
| *204161 |       | Arm                               | \$ 1 |
| *204412 |       | " 204161 with 200439c, 202036 and | 1    |
|         |       | 204705                            | 日十   |
| 204163  | 12305 | Arm Cap                           | 10   |
| 200278п | 12311 | " " Screw                         | 05   |
| 202248н | 12307 | " " " Washer                      | 05   |
| 200963E | 12311 | " Screw (3)                       | 06   |
| 202005  | 12308 | " " Washer (3)                    | 01   |
| 203202  | 12333 | " Shaft                           |      |
| 204705  | 12334 | " Bushing (front)                 | 35   |
| 200439c | 12311 | " " Position Screw                | 05   |
| 204440  | 12333 | " " Connection with four 200054E  | 100  |
|         |       | (2)                               | 75   |