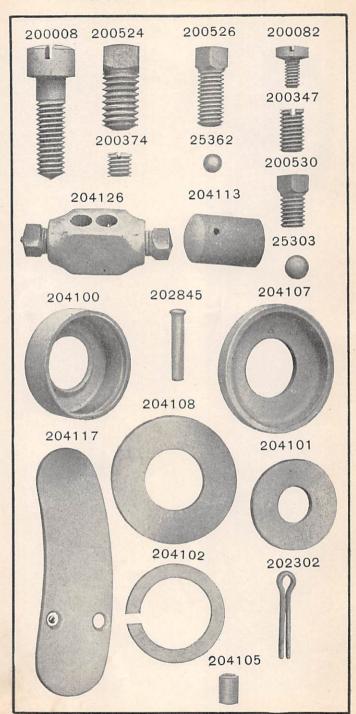

202001 and upward are numbers of Machine Parts.

The figures in the second column refer only to the plate in which the illustration of the part is shown and are NOT TO BE USED in ordering.

Two or more numbers over a cut indicate that the difference between such parts is not visible in an illustration.

Parts marked with an asterisk (\*) are furnished only when repairs are made at the factory.

From the library of: Superior Sewing Machine & Supply LLC

FOR