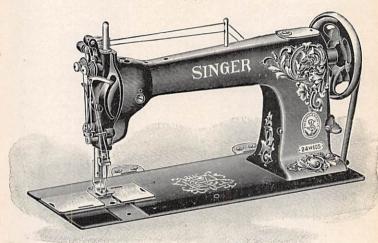

# MACHINE No. 24 w 1

#### DROP FEED

For Shirts, Corsets, Underwear, Corset Covers, Etc.

In gauges from  $\frac{1}{32}$  to  $\frac{3}{4}$  inch.

| No.     | Plate | Name                              | Each |
|---------|-------|-----------------------------------|------|
| *204161 |       | Arm                               | \$ 1 |
| *204412 |       | " 204161 with 200439c, 202036 and | 1    |
|         |       | 204705                            | 日十   |
| 204163  | 12305 | Arm Cap                           | 10   |
| 200278п | 12311 | " " Screw                         | 05   |
| 202248н | 12307 | " " " Washer                      | 05   |
| 200963E | 12311 | " Screw (3)                       | 06   |
| 202005  | 12308 | " " Washer (3)                    | 01   |
| 203202  | 12333 | " Shaft                           |      |
| 204705  | 12334 | " Bushing (front)                 | 35   |
| 200439c | 12311 | " " Position Screw                | 05   |
| 204440  | 12333 | " " Connection with four 200054E  | 100  |
|         |       | (2)                               | 75   |