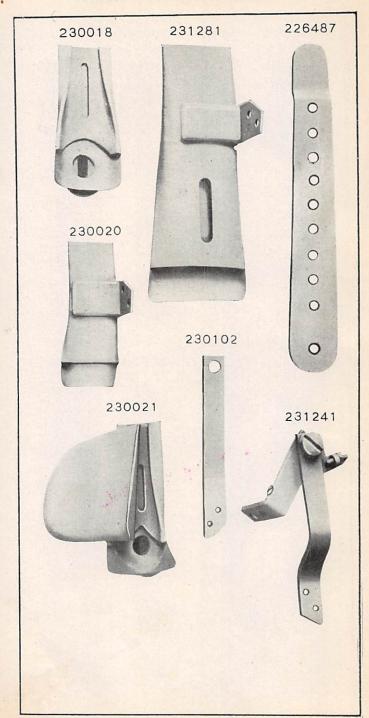

202001 and upward are numbers of Machine Parts.

The figures in the second column refer only to the plate in which the illustration of the part is shown and are NOT TO BE USED in ordering.

Two or more numbers over a cut indicate that the difference between such parts is not visible in an illustration.