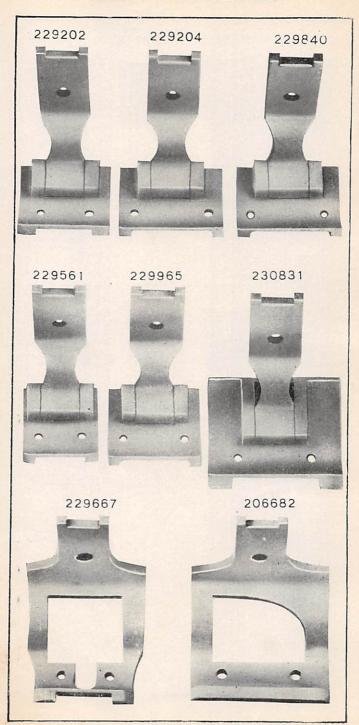

202001 and upward are numbers of Machine Parts.

The figures in the second column refer only to the plate in which the illustration of the part is shown and are NOT TO BE USED in ordering.

Two or more numbers over a cut indicate that the difference between such parts is not visible in an illustration.