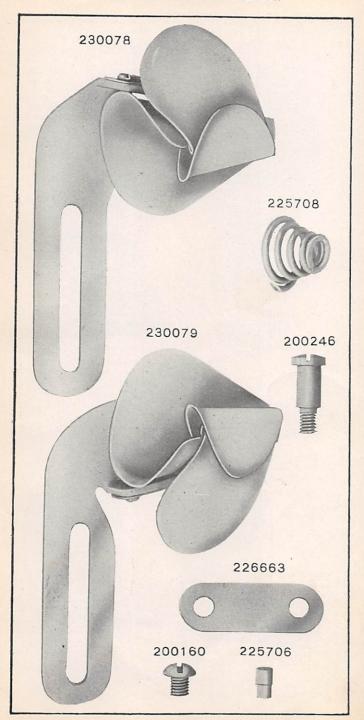

202001 and upward are numbers of Machine Parts.

The figures in the second column refer only to the plate in which the illustration of the part is shown and are NOT TO BE USED in ordering.

Two or more numbers over a cut indicate that the difference between such parts is not visible in an illustration.