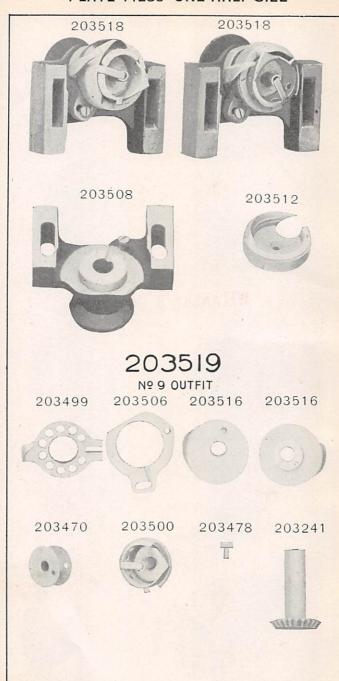

### INSTRUCTIONS FOR ORDERING

In ordering from this list, use ONLY the PART number in the FIRST column.

The number stamped on a Sewing Machine Part is the number of the Single Part only, except when the part includes Set Screws, Clamping Screws, Studs and Rollers Spun on, Small Wires riveted, or Parts soldered together, etc., which it is necessary to furnish in combination.

Every combination of parts sent out has its specific number which, although not stamped on Parts (except in above cases) must be used when ordering the combination.

Each number always indicates the SAME PART in whatever list it appears, or for whatever Machine.

The letters after some of the numbers indicate the style of finish only, as follows:

- A. Hardened, Polished and Plated.
- B. Polished and Plated.
- C. Hardened only.
- D. Polished only.
- E. Soft, not polished.
- F. Hardened and Polished.
- H. Blued.

These letters MUST BE USED when they appear in the list and AFTER the number, as in the list.

In this series

200001 to 201500 are Screw Numbers.

201501 to 201800 are Nut Numbers.

201801 to 202000 are Roller Numbers.

202001 and upward are numbers of Machine Parts.

The figures in the second column refer only to the plate in which the illustration of the part is shown and are NOT TO BE USED in ordering.

Two or more numbers over a cut indicate that the difference between such parts is not visible in an illustration.

Parts marked with an asterisk (\*) are furnished only when repairs are made at the factory.

From the library of: Superior Sewing Machine & Supply LLC

FOR