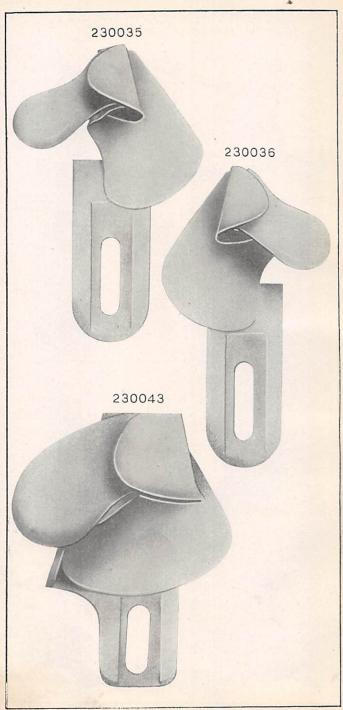

### INSTRUCTIONS FOR ORDERING

In ordering from this list, use ONLY the PART number in the FIRST column.

The number stamped on a Sewing Machine Part is the number of the Single Part only, except when the part includes Set Screws, Clamping Screws, Studs and Rollers Spun on, Small Wires riveted, or Parts soldered together, etc., which it is necessary to furnish in combination.

Every combination of parts sent out has its specific number which, although not stamped on Parts (except in above cases) must be used when ordering the combination.

Each number always indicates the SAME PART in whatever list it appears, or for whatever Machine.

The letters after some of the numbers indicate the style of finish only, as follows:

- A. Hardened, Polished and Plated.
- B. Polished and Plated.
- C. Hardened only.
- D. Polished only.
- E. Soft, not polished.
- F. Hardened and Polished.
- H. Blued.

These letters MUST BE USED when they appear in the list and AFTER the number, as in the list.

In this series

200001 to 201500 are Screw Numbers.

201501 to 201800 are Nut Numbers.

201801 to 202000 are Roller Numbers.

202001 and upward are numbers of Machine Parts.

The figures in the second column refer only to the plate in which the illustration of the part is shown and are NOT TO BE USED in ordering.

Two or more numbers over a cut indicate that the difference between such parts is not visible in an illustration.

Parts marked with an asterisk (\*) are furnished only when repairs are made at the factory.

From the library of: Superior Sewing Machine & Supply LLC

FOR