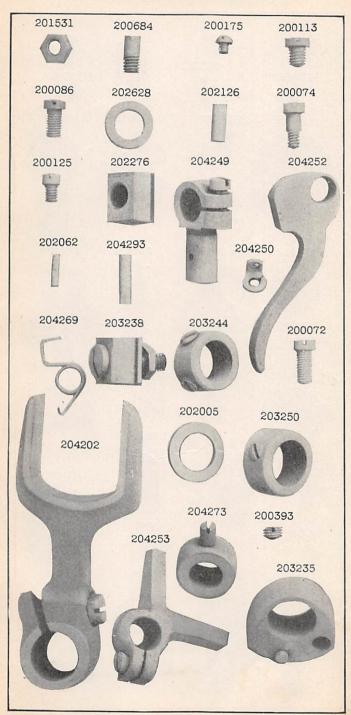

202001 and upward are numbers of Machine Parts.

The figures in the second column refer only to the plate in which the illustration of the part is shown and are NOT TO BE USED in ordering.

Two or more numbers over a cut indicate that the difference between such parts is not visible in an illustration.

Parts marked with an asterisk (\*) are furnished only when repairs are made at the factory.

From the library of: Superior Sewing Machine & Supply LLC

FOR