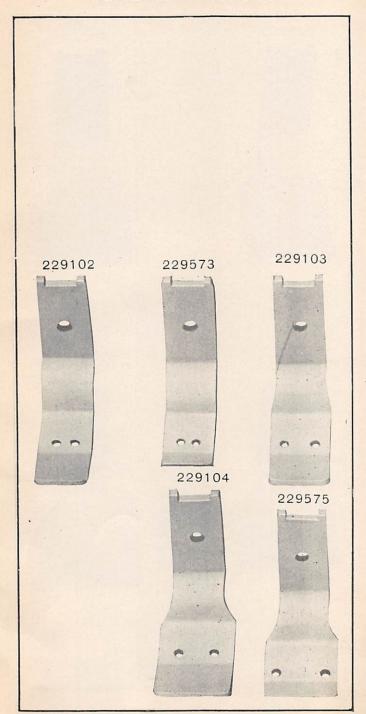

202001 and upward are numbers of Machine Parts.

The figures in the second column refer only to the plate in which the illustration of the part is shown and are NOT TO BE USED in ordering.

Two or more numbers over a cut indicate that the difference between such parts is not visible in an illustration.

Parts marked with an asterisk (\*) are furnished only when repairs are made at the factory.

From the library of: Superior Sewing Machine & Supply LLC

FOR