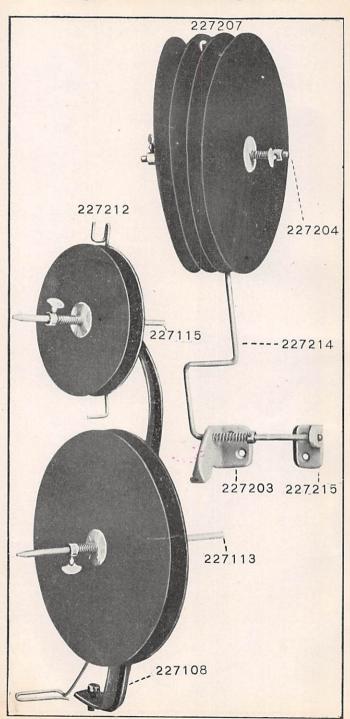

202001 and upward are numbers of Machine Parts.

The figures in the second column refer only to the plate in which the illustration of the part is shown and are NOT TO BE USED in ordering.

Two or more numbers over a cut indicate that the difference between such parts is not visible in an illustration.