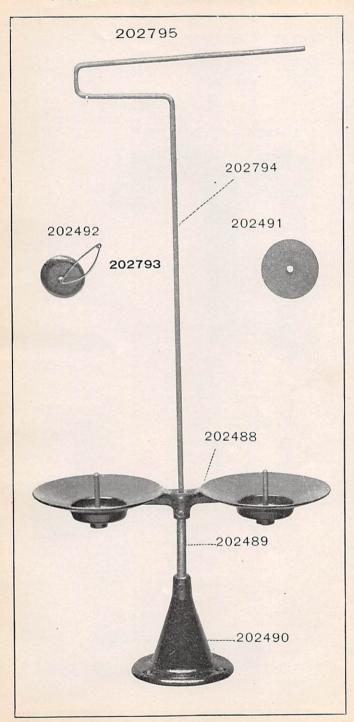

|
| 231389 | 11903 | 200141F                                                                                                                                                                                         |
| 231390 | 11904 | 200141F                                                                                                                                                                                         |
|        |       |                                                                                                                                                                                                 |

# **ILLUSTRATIONS**

# PLATE 10278-ONE-FOURTH SIZE



From the library of: Superior Sewing Machine & Supply LLC

#### PLATE 10483-FULL SIZE



From the library of: Superior Sewing Machine & Supply LLC

# PLATE 11125 - ONE-FOURTH SIZE



From the library of: Superior Sewing Machine & Supply LLC  $_{\rm 1323\,w-9}^{\rm LC}$ 

#### PLATE 11126-ONE-SIXTH SIZE



#### PLATE 11235-FULL SIZE



From the library of: Superior Sewing Machine & Supply LLC

#### PLATE 11236-ONE-HALF SIZE



## PLATE 11839 - FULL SIZE



From the library of: Superior Sewing Machine & Supply LLC

#### PLATE 11846 -FULL SIZE



From the library of: Superior Sewing Machine & Supply LLC

## PLATE 11847 -FULL SIZE



From the library of: Superior Sewing Machine & Supply LLC

## PLATE 11848 -FULL SIZE



From the library of: Superior Sewing Machine & Supply LLC

## PLATE 1184