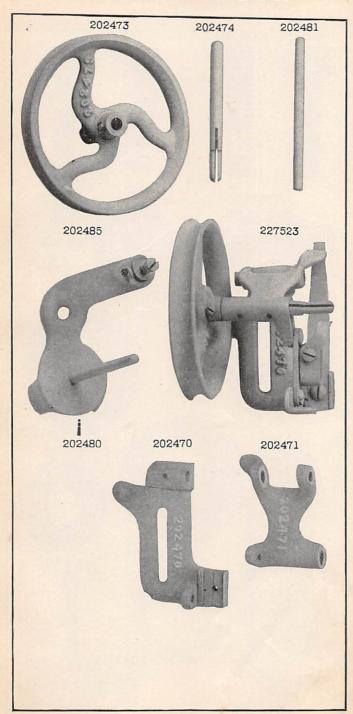

202001 and upward are numbers of Machine Parts.

The figures in the second column refer only to the plate in which the illustration of the part is shown and are NOT TO BE USED in ordering.

Two or more numbers over a cut indicate that the difference between such parts is not visible in an illustration.

Parts marked with an asterisk (\*) are furnished only when repairs are made at the factory.

From the library of: Superior Sewing Machine & Supply LLC

FOR