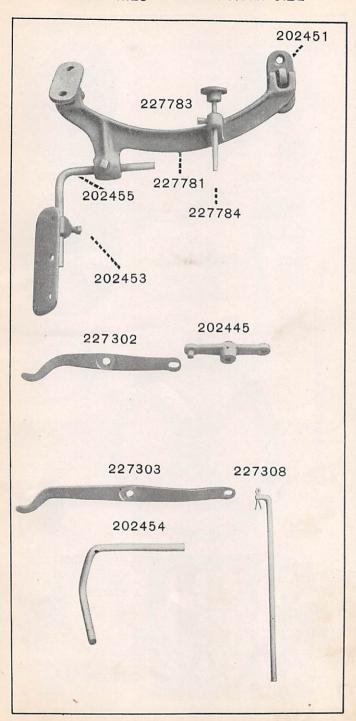

|
| 231390 | 11904 | 200141F                                                                                                                                                                                         |
|        |       |                                                                                                                                                                                                 |

# **ILLUSTRATIONS**

# PLATE 10278-ONE-FOURTH SIZE



From the library of: Superior Sewing Machine & Supply LLC

#### PLATE 10483-FULL SIZE



From the library of: Superior Sewing Machine & Supply LLC

# PLATE 11125 - ONE-FOURTH SIZE



From the library of: Superior Sewing Machine & Supply LLC  $_{\rm 1323\,w-9}^{\rm LC}$ 

#### PLATE 11126-ONE-SIXTH SIZE



#### PLATE 11235-FULL SIZE



From the library of: Superior Sewing Machine & Supply LLC

#### PLATE 11236-ONE-HALF SIZE



## PLATE 11839 - FULL SIZE



From the library of: Superior Sewing Machine & Supply LLC

#### PLATE 11846 -FULL SIZE



From the library of: Superior Sewing Machine & Supply LLC

## PLATE 11847 -FULL SIZE



From the library of: Superior Sewing Machine & Supply LLC

## PLATE 11848 -FULL SIZE



From the library of: Superior Sewing Machine & Supply LLC

## PLATE 11849 -FULL SIZE



From the library of: Superior Sewing Machine & Supply LLC

#### PLATE 11850 -FULL SIZE



From the library of: Superior Sewing Machine & Supply LLC

## PLATE 11851 -FU