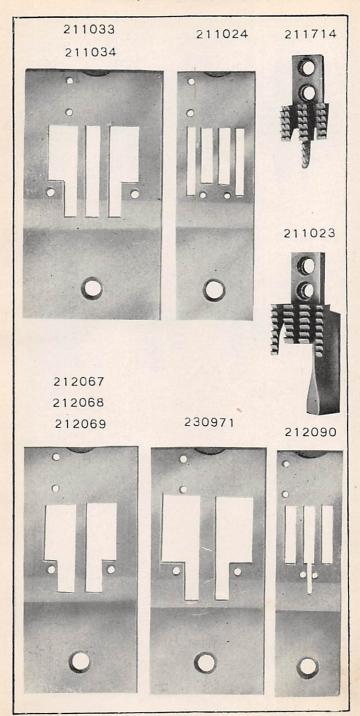

202001 and upward are numbers of Machine Parts.

The figures in the second column refer only to the plate in which the illustration of the part is shown and are NOT TO BE USED in ordering.

Two or more numbers over a cut indicate that the difference between such parts is not visible in an illustration.

Parts marked with an asterisk (\*) are furnished only when repairs are made at the factory.

From the library of: Superior Sewing Machine & Supply LLC

FOR