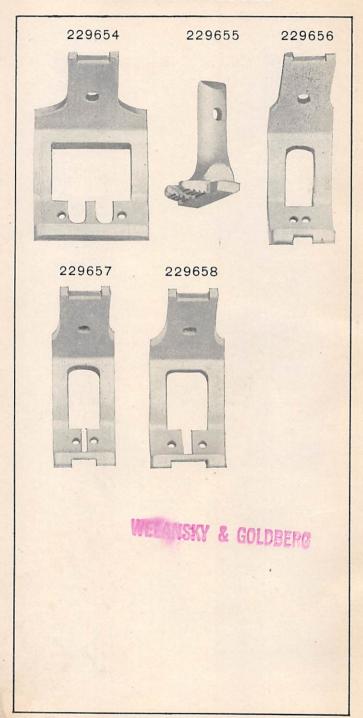

202001 and upward are numbers of Machine Parts.

The figures in the second column refer only to the plate in which the illustration of the part is shown and are NOT TO BE USED in ordering.

Two or more numbers over a cut indicate that the difference between such parts is not visible in an illustration.

Parts marked with an asterisk (\*) are furnished only when repairs are made at the factory.

From the library of: Superior Sewing Machine & Supply LLC

FOR