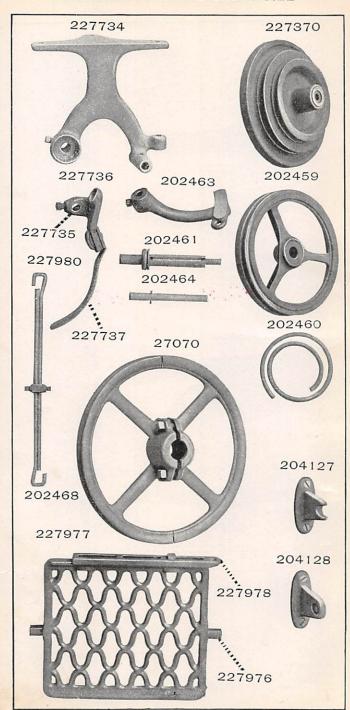

|
| 231390 | 11904 | 200141F                                                                                                                                                                                         |
|        |       |                                                                                                                                                                                                 |

# **ILLUSTRATIONS**

# PLATE 10278-ONE-FOURTH SIZE



From the library of: Superior Sewing Machine & Supply LLC

#### PLATE 10483-FULL SIZE



From the library of: Superior Sewing Machine & Supply LLC

# PLATE 11125 - ONE-FOURTH SIZE



From the library of: Superior Sewing Machine & Supply LLC  $_{\rm 1323\,w-9}^{\rm LC}$ 

#### PLATE 11126-ONE-SIXTH SIZE



#### PLATE 11235-FULL SIZE



From the library of: Superior Sewing Machine & Supply LLC

#### PLATE 11236-ONE-HALF SIZE



## PLATE 11839 - FULL SIZE



From the library of: Superior Sewing Machine & Supply LLC

#### PLATE 11846 -FULL SIZE



From the library of: Superior Sewing Machine & Supply LLC

## PLATE 11847 -FULL SIZE



From the library of: Superior Sewing Machine & Supply LLC

## PLATE 11848 -FULL SIZE



From the library of: Superior Sewing Machine & Supply LLC

## PLATE 11849 -FULL SIZE



From the library of: Superior Sewing Machine & Supply LLC

#### PLATE 11850 -FULL SIZE



From the library of: Superior Sewing Machine & Supply LLC

## PLATE 11851 -FULL SIZE



From the library of: Superior Sewing Machine & Supply LLC

## PLATE 11852 -FULL SIZE



From the library of: Supe