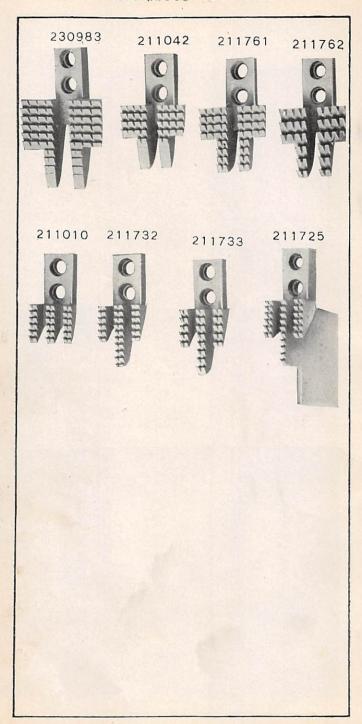

202001 and upward are numbers of Machine Parts.

The figures in the second column refer only to the plate in which the illustration of the part is shown and are NOT TO BE USED in ordering.

Two or more numbers over a cut indicate that the difference between such parts is not visible in an illustration.

Parts marked with an asterisk (\*) are furnished only when repairs are made at the factory.

From the library of: Superior Sewing Machine & Supply LLC

FOR