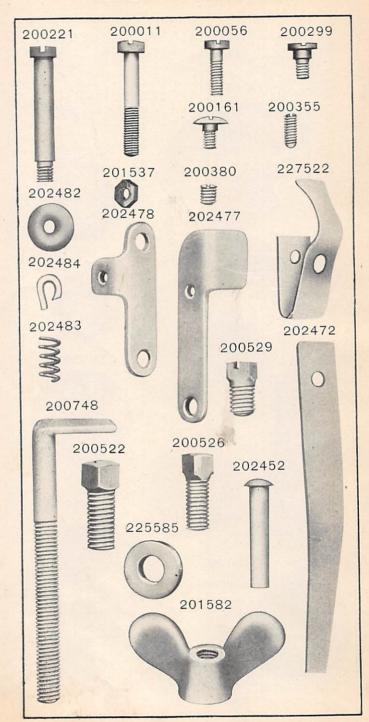

202001 and upward are numbers of Machine Parts.

The figures in the second column refer only to the plate in which the illustration of the part is shown and are NOT TO BE USED in ordering.

Two or more numbers over a cut indicate that the difference between such parts is not visible in an illustration.

Parts marked with an asterisk (\*) are furnished only when repairs are made at the factory.

From the library of: Superior Sewing Machine & Supply LLC

FOR