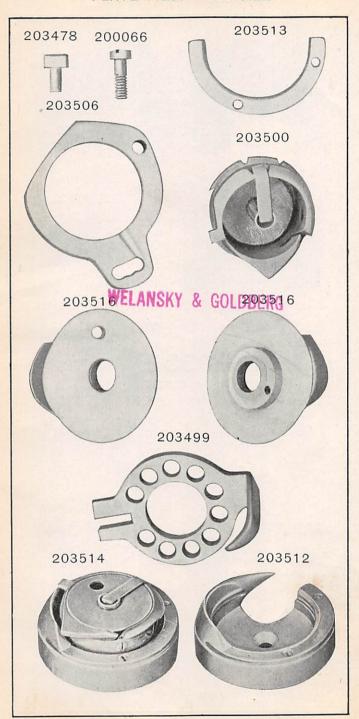

| 200141F                                                                                                                                                                                         |
|        |       |                                                                                                                                                                                                 |

# **ILLUSTRATIONS**

# PLATE 10278-ONE-FOURTH SIZE



From the library of: Superior Sewing Machine & Supply LLC

#### PLATE 10483-FULL SIZE



From the library of: Superior Sewing Machine & Supply LLC

# PLATE 11125 - ONE-FOURTH SIZE



From the library of: Superior Sewing Machine & Supply LLC  $_{\rm 1323\,w-9}^{\rm LC}$ 

#### PLATE 11126-ONE-SIXTH SIZE



#### PLATE 11235-FULL SIZE



From the library of: Superior Sewing Machine & Supply LLC

#### PLATE 11236-ONE-HALF SIZE



## PLATE 11839 - FULL SIZE



From the library of: Superior Sewing Machine & Supply LLC

#### PLATE 11846 -FULL SIZE



From the library of: Superior Sewing Machine & Supply LLC

## PLATE 11847 -FULL SIZE



From the library of: Superior Sewing Machine & Supply LLC

## PLATE 11848 -FULL SIZE



From the library of: Superior Sewing Machine & Supply LLC

## PLATE 11849 -FULL SIZE



From the library of: Superior Sewing Machine & Supply LLC

#### PLATE 11850 -FULL SIZE



From the library of: Superior Sewing Machine & Supply LLC

## PLATE 11851 -FULL SIZE



From the library of: Superior Sewing Machine & Supply LLC

## PLATE 11852 -FULL SIZE



From the library of: Superior Sewing Machine & Supply L