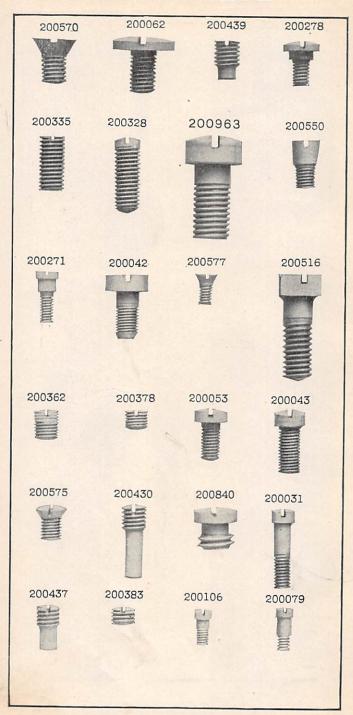

These letters MUST BE USED when they appear in the list and AFTER the number, as in the list.

In this series

200001 to 201500 are Screw Numbers.

201501 to 201800 are Nut Numbers.

201801 to 202000 are Roller Numbers.

202001 and upward are numbers of Machine Parts.

The figures in the second column refer only to the plate in which the illustration of the part is shown and are NOT TO BE USED in ordering.

Two or more numbers over a cut indicate that the difference between such parts is not visible in an illustration.