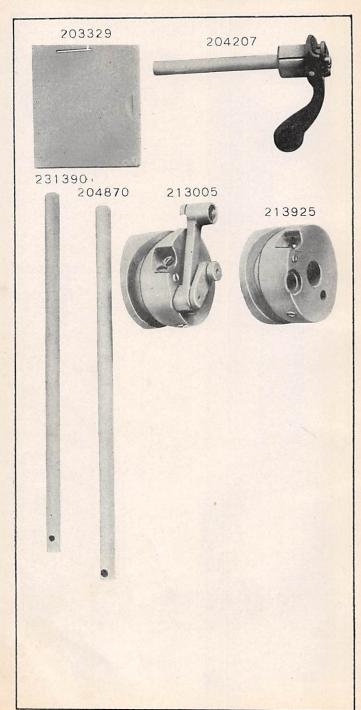

202001 and upward are numbers of Machine Parts.

The figures in the second column refer only to the plate in which the illustration of the part is shown and are NOT TO BE USED in ordering.

Two or more numbers over a cut indicate that the difference between such parts is not visible in an illustration.

Parts marked with an asterisk (\*) are furnished only when repairs are made at the factory.

From the library of: Superior Sewing Machine & Supply LLC

FOR