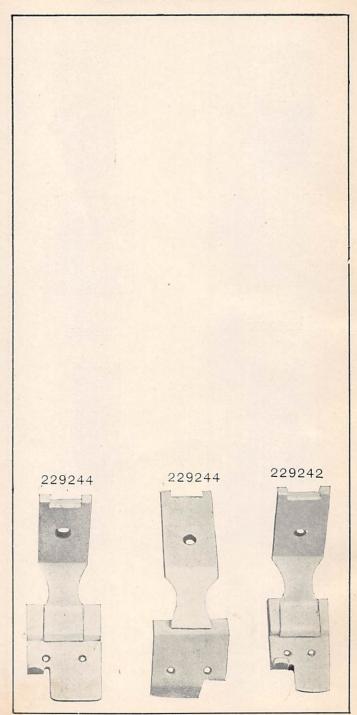

202001 and upward are numbers of Machine Parts.

The figures in the second column refer only to the plate in which the illustration of the part is shown and are NOT TO BE USED in ordering.

Two or more numbers over a cut indicate that the difference between such parts is not visible in an illustration.

Parts marked with an asterisk (\*) are furnished only when repairs are made at the factory.

From the library of: Superior Sewing Machine & Supply LLC

FOR