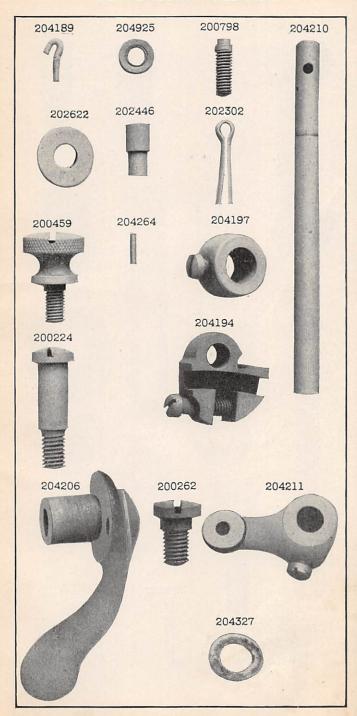

202001 and upward are numbers of Machine Parts.

The figures in the second column refer only to the plate in which the illustration of the part is shown and are NOT TO BE USED in ordering.

Two or more numbers over a cut indicate that the difference between such parts is not visible in an illustration.