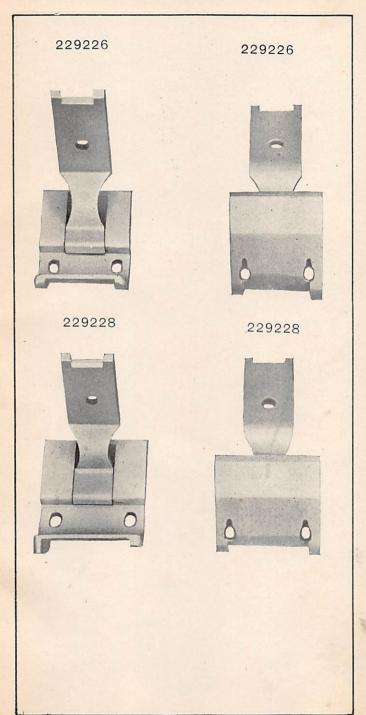

202001 and upward are numbers of Machine Parts.

The figures in the second column refer only to the plate in which the illustration of the part is shown and are NOT TO BE USED in ordering.

Two or more numbers over a cut indicate that the difference between such parts is not visible in an illustration.

Parts marked with an asterisk (\*) are furnished only when repairs are made at the factory.

From the library of: Superior Sewing Machine & Supply LLC

FOR