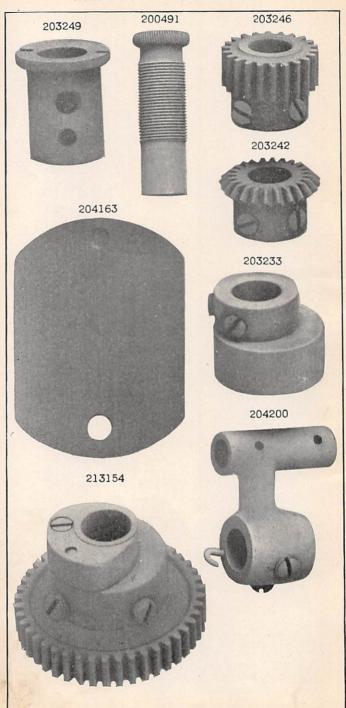

202001 and upward are numbers of Machine Parts.

The figures in the second column refer only to the plate in which the illustration of the part is shown and are NOT TO BE USED in ordering.

Two or more numbers over a cut indicate that the difference between such parts is not visible in an illustration.