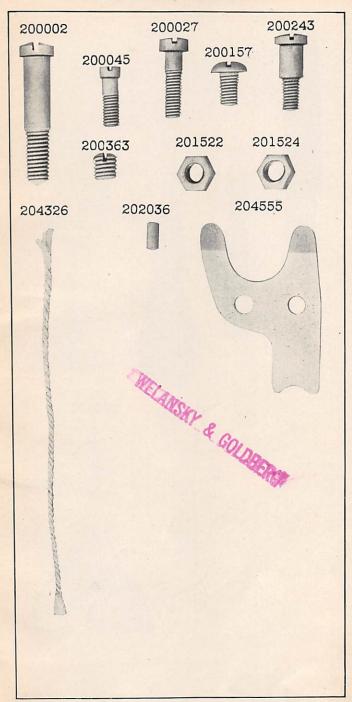

202001 and upward are numbers of Machine Parts.

The figures in the second column refer only to the plate in which the illustration of the part is shown and are NOT TO BE USED in ordering.

Two or more numbers over a cut indicate that the difference between such parts is not visible in an illustration.