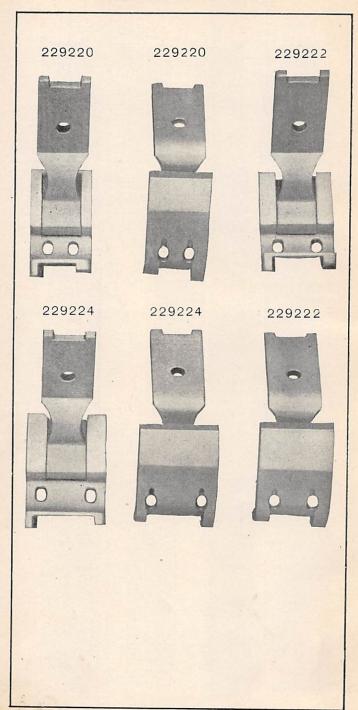

202001 and upward are numbers of Machine Parts.

The figures in the second column refer only to the plate in which the illustration of the part is shown and are NOT TO BE USED in ordering.

Two or more numbers over a cut indicate that the difference between such parts is not visible in an illustration.

Parts marked with an asterisk (\*) are furnished only when repairs are made at the factory.

From the library of: Superior Sewing Machine & Supply LLC

FOR