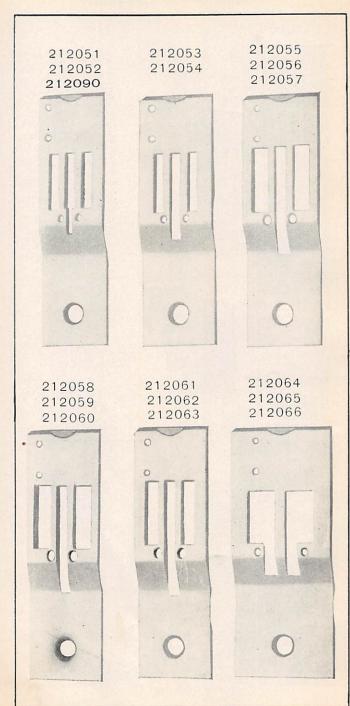

202001 and upward are numbers of Machine Parts.

The figures in the second column refer only to the plate in which the illustration of the part is shown and are NOT TO BE USED in ordering.

Two or more numbers over a cut indicate that the difference between such parts is not visible in an illustration.

Parts marked with an asterisk (\*) are furnished only when repairs are made at the factory.

From the library of: Superior Sewing Machine & Supply LLC

FOR