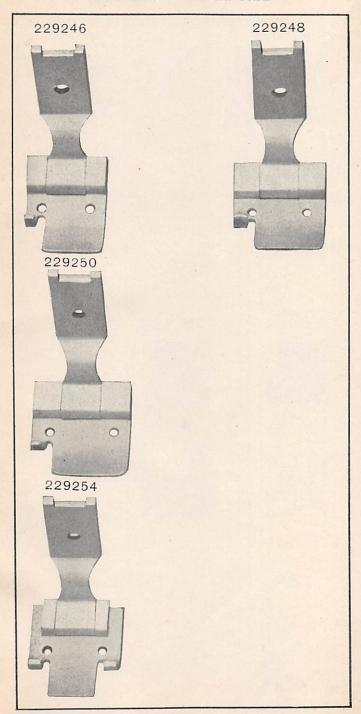

202001 and upward are numbers of Machine Parts.

The figures in the second column refer only to the plate in which the illustration of the part is shown and are NOT TO BE USED in ordering.

Two or more numbers over a cut indicate that the difference between such parts is not visible in an illustration.

Parts marked with an asterisk (\*) are furnished only when repairs are made at the factory.

From the library of: Superior Sewing Machine & Supply LLC

FOR