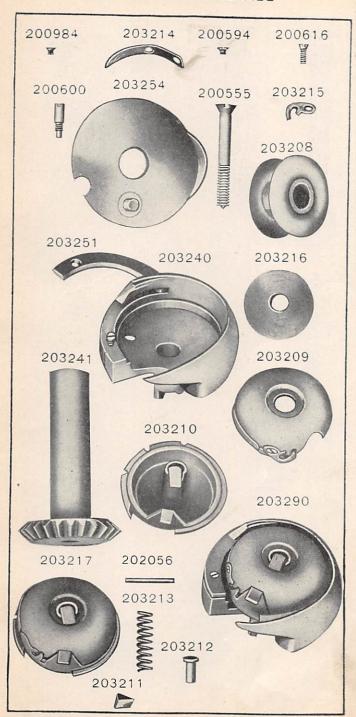

202001 and upward are numbers of Machine Parts.

The figures in the second column refer only to the plate in which the illustration of the part is shown and are NOT TO BE USED in ordering.

Two or more numbers over a cut indicate that the difference between such parts is not visible in an illustration.

Parts marked with an asterisk (\*) are furnished only when repairs are made at the factory.

From the library of: Superior Sewing Machine & Supply LLC

FOR