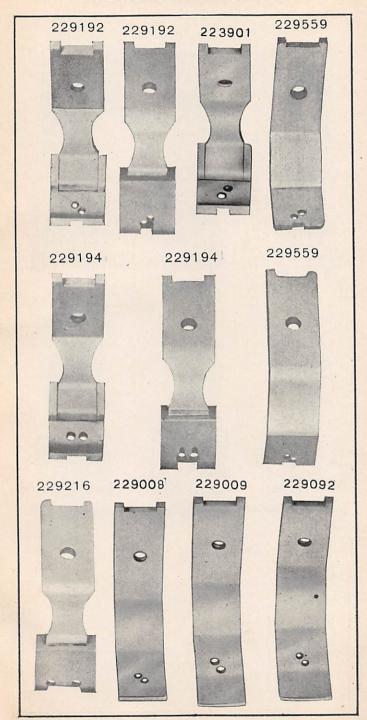

202001 and upward are numbers of Machine Parts.

The figures in the second column refer only to the plate in which the illustration of the part is shown and are NOT TO BE USED in ordering.

Two or more numbers over a cut indicate that the difference between such parts is not visible in an illustration.

Parts marked with an asterisk (\*) are furnished only when repairs are made at the factory.

From the library of: Superior Sewing Machine & Supply LLC

FOR