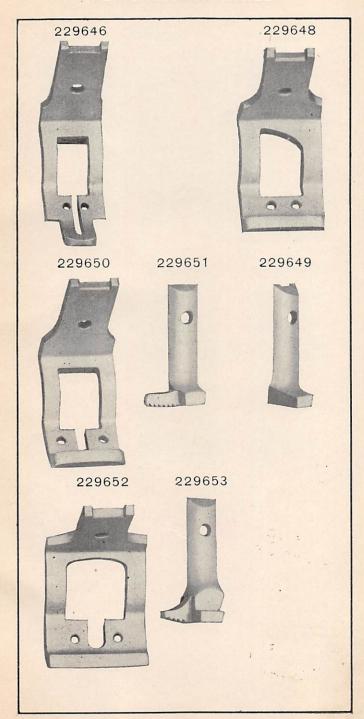

202001 and upward are numbers of Machine Parts.

The figures in the second column refer only to the plate in which the illustration of the part is shown and are NOT TO BE USED in ordering.

Two or more numbers over a cut indicate that the difference between such parts is not visible in an illustration.

Parts marked with an asterisk (\*) are furnished only when repairs are made at the factory.

From the library of: Superior Sewing Machine & Supply LLC

FOR