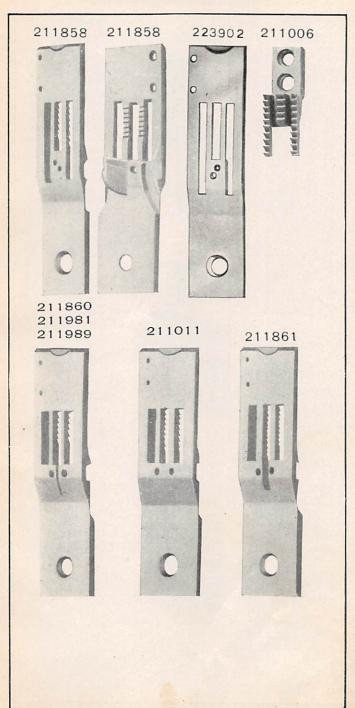

202001 and upward are numbers of Machine Parts.

The figures in the second column refer only to the plate in which the illustration of the part is shown and are NOT TO BE USED in ordering.

Two or more numbers over a cut indicate that the difference between such parts is not visible in an illustration.

Parts marked with an asterisk (\*) are furnished only when repairs are made at the factory.

From the library of: Superior Sewing Machine & Supply LLC

FOR