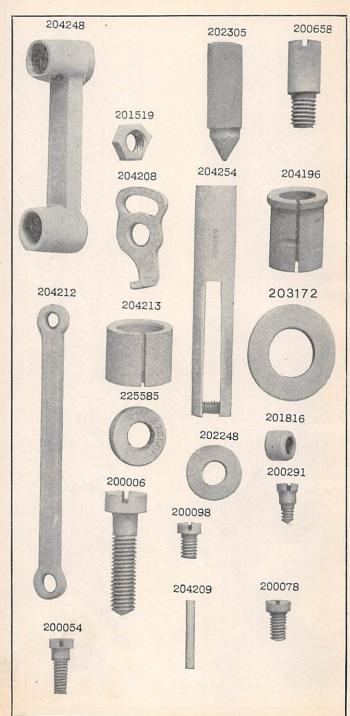

202001 and upward are numbers of Machine Parts.

The figures in the second column refer only to the plate in which the illustration of the part is shown and are NOT TO BE USED in ordering.

Two or more numbers over a cut indicate that the difference between such parts is not visible in an illustration.