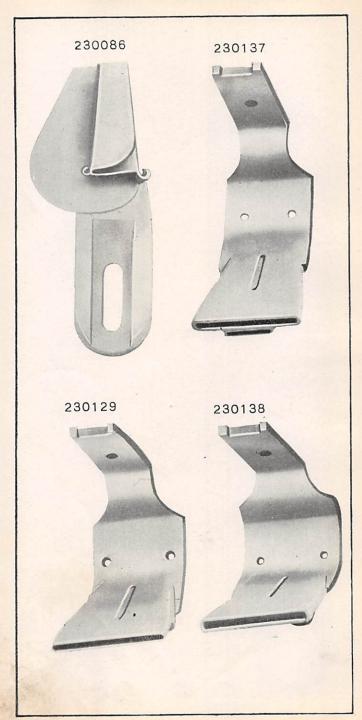

202001 and upward are numbers of Machine Parts.

The figures in the second column refer only to the plate in which the illustration of the part is shown and are NOT TO BE USED in ordering.

Two or more numbers over a cut indicate that the difference between such parts is not visible in an illustration.