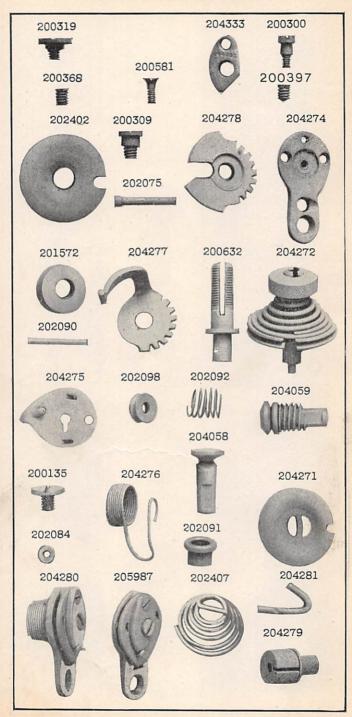

202001 and upward are numbers of Machine Parts.

The figures in the second column refer only to the plate in which the illustration of the part is shown and are NOT TO BE USED in ordering.

Two or more numbers over a cut indicate that the difference between such parts is not visible in an illustration.

Parts marked with an asterisk (\*) are furnished only when repairs are made at the factory.

From the library of: Superior Sewing Machine & Supply LLC

FOR