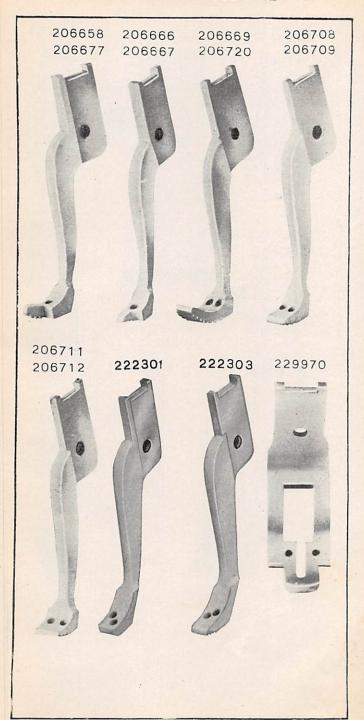

202001 and upward are numbers of Machine Parts.

The figures in the second column refer only to the plate in which the illustration of the part is shown and are NOT TO BE USED in ordering.

Two or more numbers over a cut indicate that the difference between such parts is not visible in an illustration.