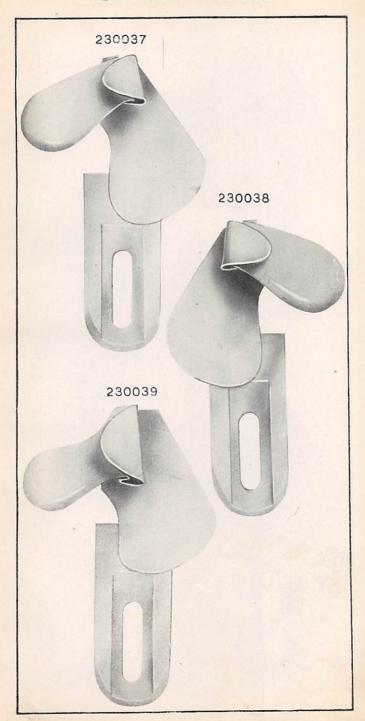

### INSTRUCTIONS FOR ORDERING

In ordering from this list, use ONLY the PART number in the FIRST column.

The number stamped on a Sewing Machine Part is the number of the Single Part only, except when the part includes Set Screws, Clamping Screws, Studs and Rollers Spun on, Small Wires riveted, or Parts soldered together, etc., which it is necessary to furnish in combination.

Every combination of parts sent out has its specific number which, although not stamped on Parts (except in above cases) must be used when ordering the combination.

Each number always indicates the SAME PART in whatever list it appears, or for whatever Machine.

The letters after some of the numbers indicate the style of finish only, as follows:

- A. Hardened, Polished and Plated.
- B. Polished and Plated.
- C. Hardened only.
- D. Polished only.
- E. Soft, not polished.
- F. Hardened and Polished.
- H. Blued.

These letters MUST BE USED when they appear in the list and AFTER the number, as in the list.

In this series

200001 to 201500 are Screw Numbers.

201501 to 201800 are Nut Numbers.

201801 to 202000 are Roller Numbers.

202001 and upward are numbers of Machine Parts.

The figures in the second column refer only to the plate in which the illustration of the part is shown and are NOT TO BE USED in ordering.

Two or more numbers over a cut indicate that the difference between such parts is not visible in an illustration.

Parts marked with an asterisk (\*) are furnished only when repairs are made at the factory.

From the library of: Superior Sewing Machine & Supply LLC

FOR