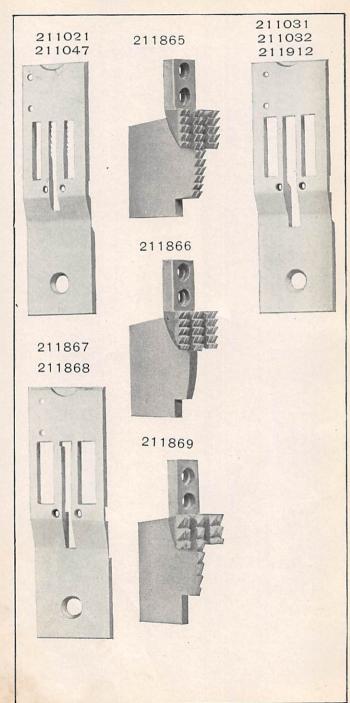

202001 and upward are numbers of Machine Parts.

The figures in the second column refer only to the plate in which the illustration of the part is shown and are NOT TO BE USED in ordering.

Two or more numbers over a cut indicate that the difference between such parts is not visible in an illustration.

Parts marked with an asterisk (\*) are furnished only when repairs are made at the factory.

From the library of: Superior Sewing Machine & Supply LLC

FOR