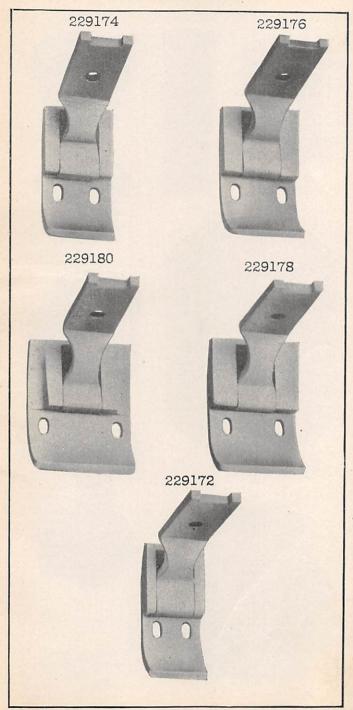

202001 and upward are numbers of Machine Parts.

The figures in the second column refer only to the plate in which the illustration of the part is shown and are NOT TO BE USED in ordering.

Two or more numbers over a cut indicate that the difference between such parts is not visible in an illustration.